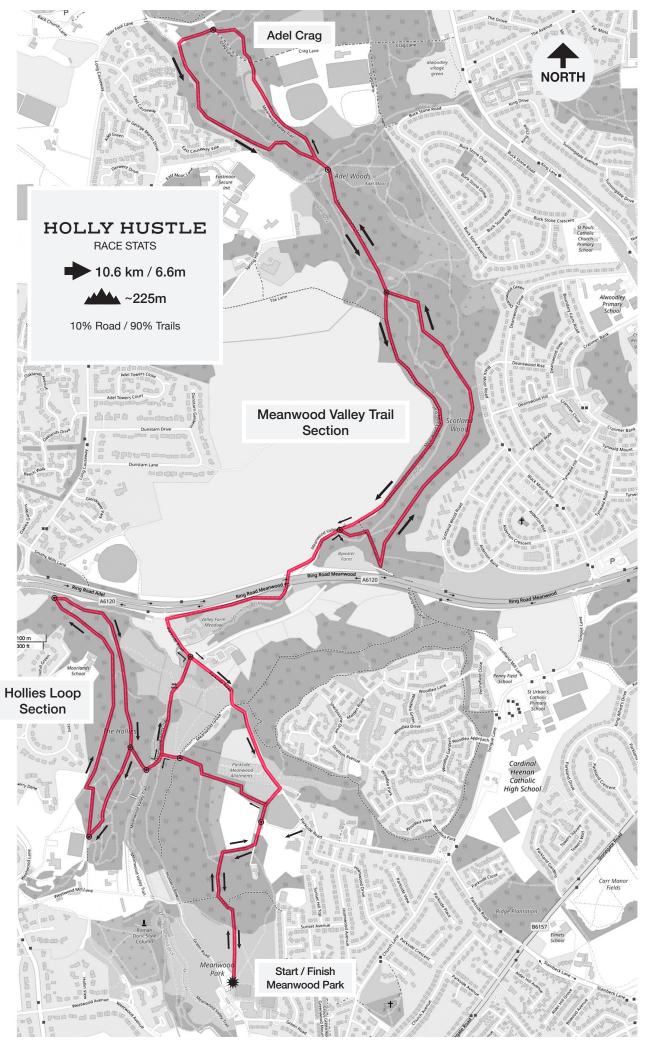

## **Route Description**

looking out for a set of steps that will take you down to the Beck.

Turn left at finger post at bottom of beck and follow the footpath along the beck until it heads back into the woods, when you reach a junction turn right which will take you back to the pond.

Head straight past the pond, down the steps, across the bridge and past the finger post until you once again head toward Viaduct.

As you approach viaduct you will see a path running parallell to the viaduct. Turn right onto this path and head uphill. At the top turn left.

When you emerge at the junction head straight towards the tunnel you ran under earlier (do not make a second pass past the concrete bollard).

At the ring road turn Left back towards Parkside Road and head straight up Parkside Road.