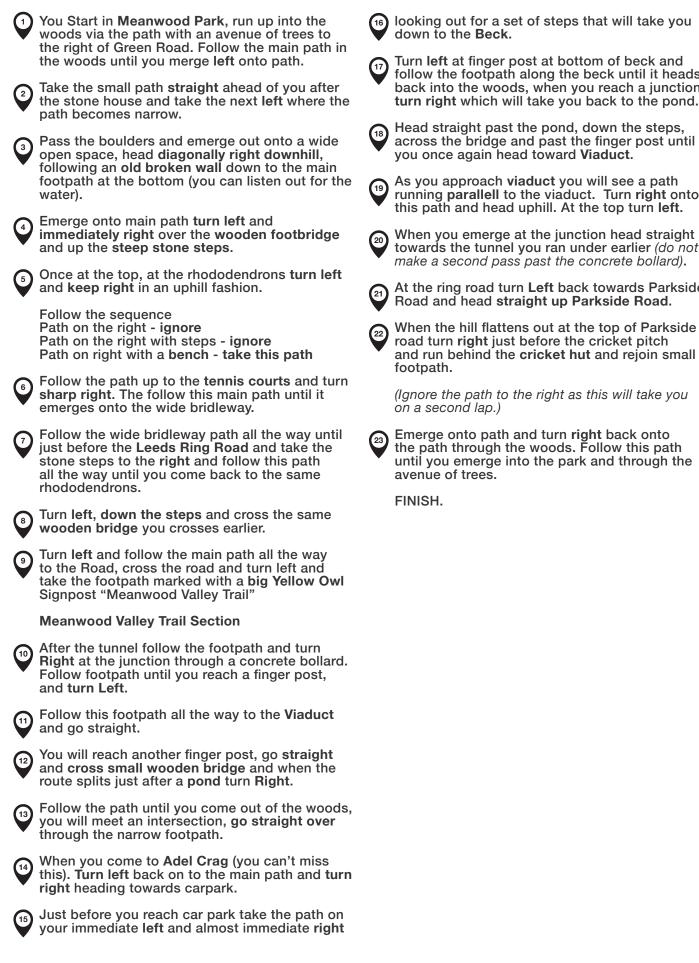

## **Route Description**

looking out for a set of steps that will take you down to the Beck.

Turn left at finger post at bottom of beck and follow the footpath along the beck until it heads back into the woods, when you reach a junction turn right which will take you back to the pond.

Head straight past the pond, down the steps, across the bridge and past the finger post until you once again head toward Viaduct.

As you approach viaduct you will see a path running parallell to the viaduct. Turn right onto this path and head uphill. At the top turn left.

When you emerge at the junction head straight towards the tunnel you ran under earlier (do not make a second pass past the concrete bollard).

At the ring road turn Left back towards Parkside Road and head straight up Parkside Road.